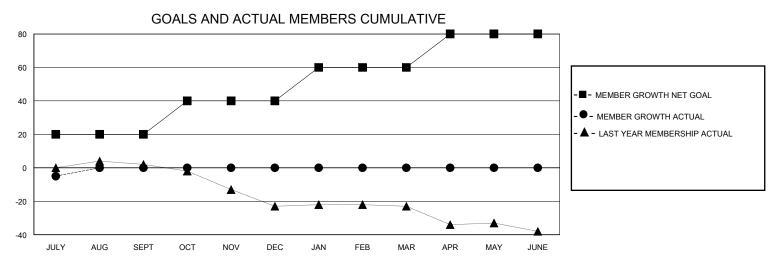

## District 7 L

Results as of: 7/31/2024

| GMT:          |               | LOC         | CATION ARKANS | <u>AS</u>             |                           |                         | GMT CA                                             |  |  |
|---------------|---------------|-------------|---------------|-----------------------|---------------------------|-------------------------|----------------------------------------------------|--|--|
|               | Club          | os          |               | Members               |                           |                         |                                                    |  |  |
|               | RESULTS FOR   | R 2024-2025 |               | RESULTS FOR 2024-2025 |                           |                         |                                                    |  |  |
| QUARTER       | NEW CLUB GOAL | NEW CLUBS   | DROPPED CLUBS | QUARTER               | MEMBER GROWTH NET<br>GOAL | MEMBER GROWTH<br>ACTUAL | DROPPED<br>MEMBERS ACTUAL<br>(including transfers) |  |  |
| JULY/AUG/SEPT | 0             | 0           | 0             | JULY/AUG/SE           | PT 20                     | 5                       | 10                                                 |  |  |
| OCT/NOV/DEC   | 0             | 0           | 0             | OCT/NOV/DEG           | 20                        | 0                       | 0                                                  |  |  |
| JAN/FEB/MAR   | 1             | 0           | 0             | JAN/FEB/MAR           | 20                        | 0                       | 0                                                  |  |  |
| APR/MAY/JUNE  | 0             | 0           | 0             | APR/MAY/JUN           | IE 20                     | 0                       | 0                                                  |  |  |